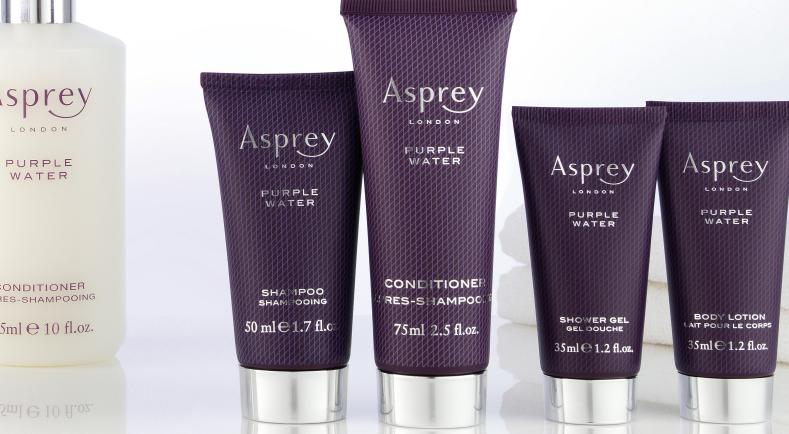

## A truly unique range proposition is available for your guests

The core range includes a premium collection of 50ml and 75ml frosted bottles with silver caps.

ADA International has also developed an innovative addition to the range that is presented in luxury printed tubes, available in 35ml, 50ml and 75ml.