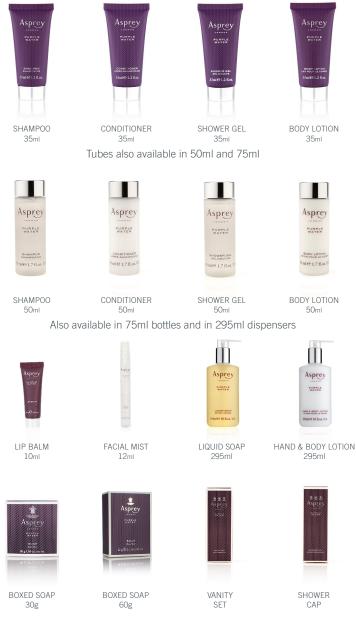

## A truly unique range proposition is available for your guests

The core range includes a premium collection of 50ml and 75ml frosted bottles with silver caps.

ADA International has also developed an innovative addition to the range that is presented in luxury printed tubes, available in 35ml, 50ml and 75ml.

Luxury boxed soaps are available in 30g and 60g sizes.

The range also includes 295ml pump dispensers.

ONDITIONER ES-SHAMPOOING

The collection also includes a full range of Asprey accessories.

www.ada-international.com