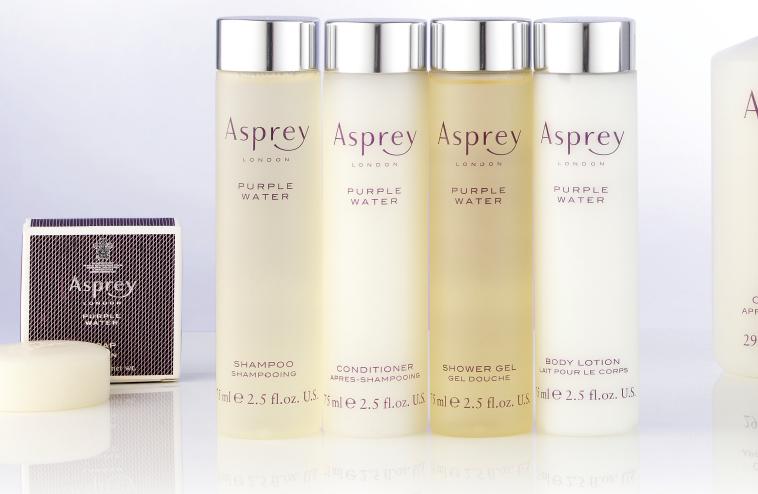

## THE PURPLE WATER AMENITY COLLECTION

## A truly unique range proposition is available for your guests

The core range includes a premium collection of 50ml and 75ml frosted bottles with silver caps.

ADA International has also developed an innovative addition to the range that is presented in luxury printed tubes, available in 35ml, 50ml and 75ml.